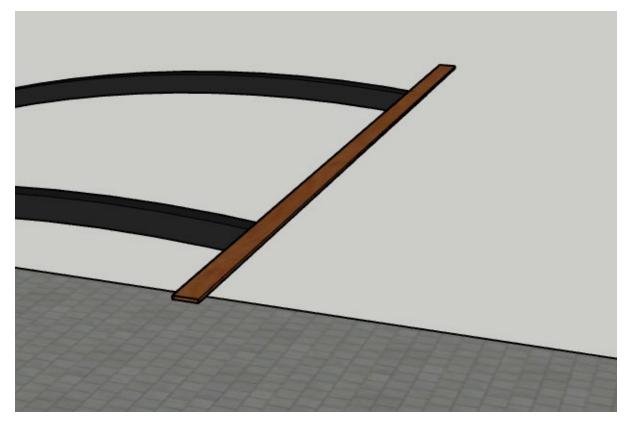

Glue end caps to post and rafter using T-Rex Power Fast Grab.

Fix the first slat down centralised and flush with front. Screw down with tek screws into the rafter with a 30mm spacer, put next slat in place repeating the first step with screwing down. Continue this until complete.