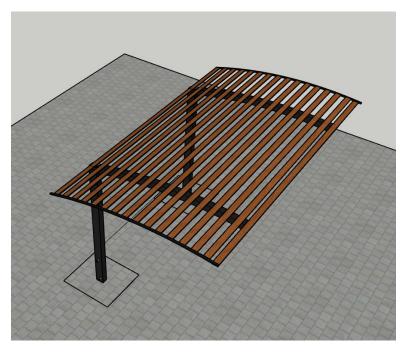

Insert columns over sleeves, cutting columns to your desired height. Drill hole for M12 bolt, 100mm from top of sleeve and 100mm above concrete footing. And bolt together.

Slide rafters over corner bracket and bolt together.

Glue end caps to post and rafter using T-Rex Power Fast Grab.

Fix the first slat down centralised and flush with front. Screw down with tek screws into the rafter with a 30mm spacer, put next slat in place repeating the first step with screwing down. Continue this until complete.

Attach channel on both sides with tek screws supplied.

© Copyright 2024 Exterior Life: Miami / Hollywood Install Manual