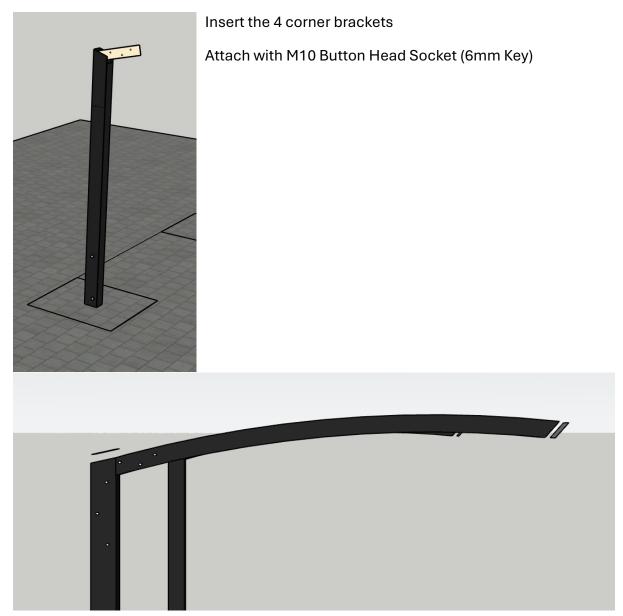

Insert columns over sleeves, cutting columns to your desired height. Drill hole for M12 bolt, 100mm from top of sleeve and 100mm above concrete footing. And bolt together.

Slide rafters over corner bracket and bolt together.

Glue end caps to post and rafter using T-Rex Power Fast Grab.

Fix the first slat down centralised and flush with front. Screw down with tek screws into the rafter with a 30mm spacer, put next slat in place repeating the first step with screwing down. Continue this until complete.