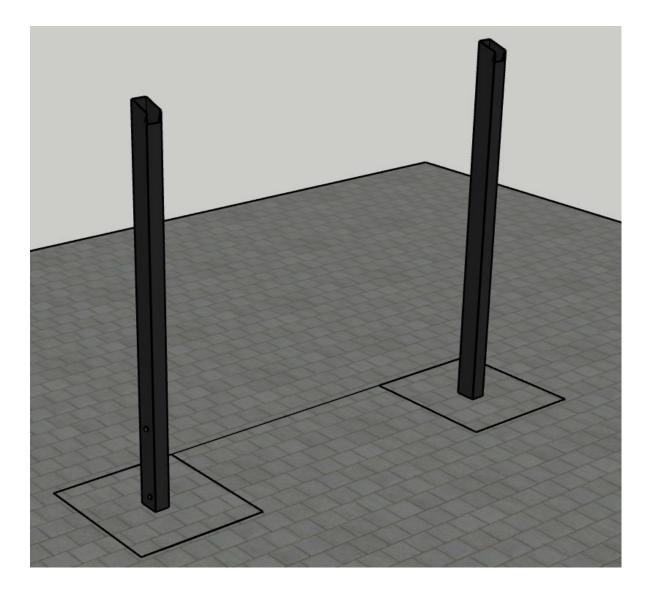

Insert columns over sleeves, cutting columns to your desired height. Drill hole for M12 bolt, 100mm from top of sleeve and 100mm above concrete footing. And bolt together.

Slide rafters over corner bracket and bolt together.