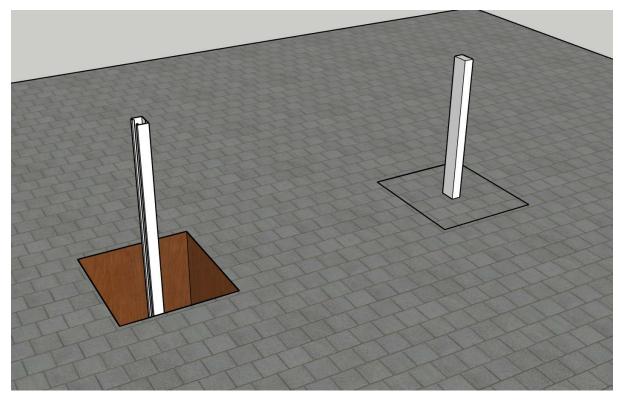

## Miami / Hollywood Install Manual

Mark out footing location allowing for different sizes of structures. Please see table below.

Insert galvanized steel sleeve in concrete, 900mm to be above finished concrete level, with bracket attached / angle on bottom with tek screws (supplied by customer).

Fill with concrete 25MPA (General Purpose Concrete) and allow to cure

| Kit Size | Distance between Footing<br>(centre point to centre point) |  |
|----------|------------------------------------------------------------|--|
| 3250     | 1950                                                       |  |
| 4500     | 2700                                                       |  |
| 5000     | 3000                                                       |  |
| 6000     | 3600                                                       |  |

Footing size for Wind Region A only

| Miami Kit Size | Footing Width | Footing Length | Footing Depth |
|----------------|---------------|----------------|---------------|
| 3250           | 800           | 800            | 800           |
| 4500           | 900           | 900            | 900           |
| 5000           | 900           | 900            | 900           |
| 6000           | 1000          | 1000           | 900           |